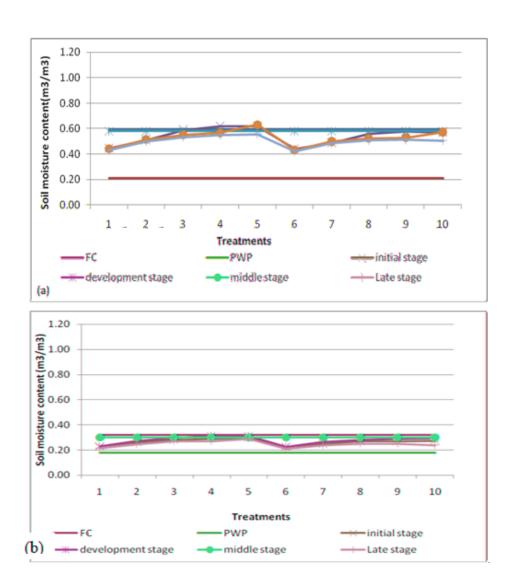

**Data Analysis Description of CROPWAT model** Crop water requirement and irrigation scheduling

| Statistical analysis  |                        |     |  |
|-----------------------|------------------------|-----|--|
|                       |                        |     |  |
|                       |                        |     |  |
|                       |                        |     |  |
|                       |                        |     |  |
| RESULTS AND DISCUS    | SION                   |     |  |
| Domanda of Call Valu  |                        |     |  |
| Dynamics of Soil Volu | metric Moisture Conter | าเร |  |
|                       |                        |     |  |
|                       |                        |     |  |
|                       |                        |     |  |
|                       |                        |     |  |
|                       |                        |     |  |